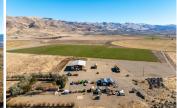

## **Palomino Farms**

Washoe County, Nevada

\$5,300,000 | 875.00 Acres

5555 Sage Flat Road Reno, Nevada

A multi-faceted & innovative farm with alfalfa & alfalfa orchard grass mix production at its heart, located just a 8-minute drive north of Sparks, NV.

## PROPERTY HIGHLIGHTS

- 220.60 irrigated acres under center-pivot irrigation
- 46.25 irrigated acres under wheel line & mainline irrigation
- Approximately 3.55 to 4.3 ton per acre of alfalfa yield
- 1,266+ acre-feet of underground water rights
- Two 600+ ft. agricultural wells.
- 1,100 sq. ft. 3-bedroom, 2-bathroom home