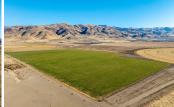

## PROPERTY HIGHLIGHTS

- 220.60 irrigated acres under center-pivot irrigation
- 46.25 irrigated acres under wheel line & mainline irrigation
- Approximately 3.55 to 4.3 ton per acre of alfalfa yield
- 1,266+ acre-feet of underground water rights
- Two 600+ ft. agricultural wells.
- 1,100 sq. ft. 3-bedroom, 2-bathroom home