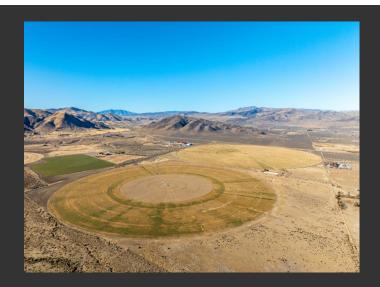

## **Palomino Farms**

Washoe County, Nevada

\$5,300,000 | 875.00 Acres

5555 Sage Flat Road Reno, Nevada

A multi-faceted & innovative farm with alfalfa & alfalfa orchard grass mix production at its heart, located just a 8-minute drive north of Sparks, NV.

## PROPERTY HIGHLIGHTS

- 220.60 irrigated acres under center-pivot irrigation
- 46.25 irrigated acres under wheel line & mainline irrigation
- Approximately 3.55 to 4.3 ton per acre of alfalfa yield
- 1,266+ acre-feet of underground water rights
- Two 600+ ft. agricultural wells.
- 1,100 sq. ft. 3-bedroom, 2-bathroom home