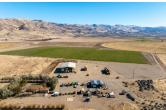

## **PROPERTY HIGHLIGHTS**

- 220.60 irrigated acres under center-pivot irrigation
- 46.25 irrigated acres under wheel line & mainline irrigation
- Approximately 3.55 to 4.3 ton per acre of alfalfa yield
- 1,266+ acre-feet of underground water rights
- Two 600+ ft. agricultural wells.
- 1,100 sq. ft. 3-bedroom, 2-bathroom home