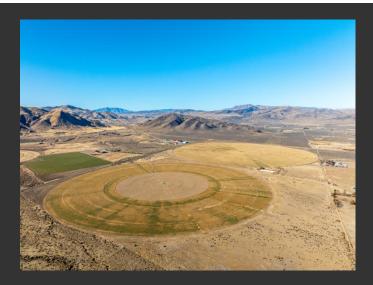

## **Palomino Farms**

Washoe County, Nevada

\$6,399,000 | 875.00 Acres

5555 Sage Flat Road Reno, Nevada

A multi-faceted & innovative farm with alfalfa & alfalfa orchard grass mix production at its heart, located just a 8-minute drive north of Sparks, NV.

## **PROPERTY HIGHLIGHTS**

- 220.60 irrigated acres under center-pivot irrigation
- 46.25 irrigated acres under wheel line & mainline irrigation
- Approximately 3.55 to 4.3 ton per acre of alfalfa yield
- 1,266+ acre-feet of underground water rights
- Two 600+ ft. agricultural wells.
- 1,100 sq. ft. 3-bedroom, 2-bathroom home