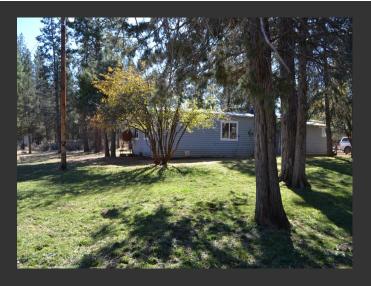

## **Home In The Pines**

Modoc County, California

\$229,500 | 2.82 Acres

715 Pine Drive Lookout, California

Neat and tidy manufactured home on 2.82 acres. 1440 sf, 3 bedrooms, 2 baths, open living area. Vaulted ceilings, enclosed back porch. Pump house and storage shed.

## **PROPERTY HIGHLIGHTS**

- New kitchen cabinets, countertops and range
- New flooring and paint
- Fenced garden area
- · Man made pond
- 3 legal lots

**SARA SMALL** Real Estate Agent BRE# 02145262 Office: (530) 336-6869 Cell: (530) 262-2942 sarasmall1996@gmail.com