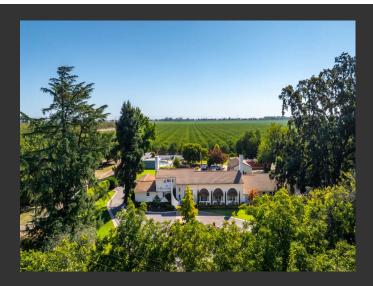

## **Grand Island Estate**

Colusa County, California

\$1,900,000 | 2.12 Acres

1582 State Highway 45 Grimes, California

Just an hour north of Sacramento in Colusa County, the Grand Island Estate is a 2.12-acre Spanish Colonial-style retreat featuring a 4,628 sq. ft. six-bedroom home with lush gardens, natural light-filled interiors, a pool with a pool house, and ample amenities for luxurious, easy living.

## **PROPERTY HIGHLIGHTS**

- One-hour north of Sacramento
- Brick column entrance with pineapple finials
- Improvements:
- 4,628 SF main home:
  - Spanish-Colonial style home
  - 6 bedrooms and 4 bathrooms
  - · Oversized windows and skylights
  - Well-landscaped paved plaza
  - Exposed wood beams & coffered wood ceiling
  - Above the entrance, unique guest bedroom/office space with a separate entrance
- Detached three-car garage with walk-in freezer