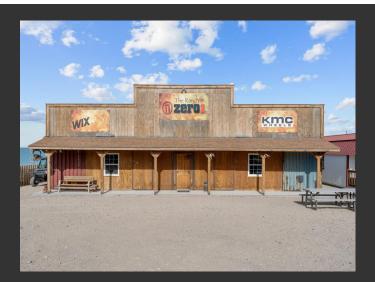

## Zero1 Off Road Ranch

Esmeralda County, Nevada

\$675,000 | 1.37 Acres

300 South Columbia Street Goldfield, Nevada

This unique opportunity to acquire a basecamp property suited for a variety of commercial ventures or private use. The comfortable 2,400-square-foot Clubhouse boasts a commercial kitchen and game room. The current owner has a BLM permit for trails. APNs 001-296-02, 001-296-03, 001-295-10

- Basecamp for commercial ventures or personal use
- Current owners have BLM permit for 3,000 miles of offroad trails
- 1.37 acres
- 2,400 sf Clubhouse with commercial kitchen and game room
- 4,000 sf shop with 2 full bathrooms
- Gym/fitness center
- 13 cabins with private queen bed and full bath
- 3 RV spots
- 1,300 sf 3 bedroom / 2 bathroom manufactured home
- · Laundry facility
- · Fire pit and hot tub