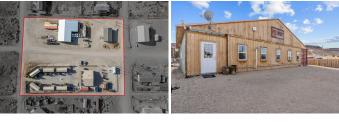

## Zero1 Off Road Ranch

Esmeralda County, Nevada

\$675,000 | 1.37 Acres

300 South Columbia Street Goldfield, Nevada

This unique opportunity to acquire a basecamp property suited for a variety of commercial ventures or private use. The comfortable 2,400-square-foot Clubhouse boasts a commercial kitchen and game room. The current owner has a BLM permit for trails. APNs 001-296-02, 001-296-03, 001-295-10

- Basecamp for commercial ventures or personal use
- Current owners have BLM permit for 3,000 miles of offroad trails
- 1.37 acres
- 2,400 sf Clubhouse with commercial kitchen and game room
- 4,000 sf shop with 2 full bathrooms
- Gym/fitness center
- 13 cabins with private queen bed and full bath
- 3 RV spots
- 1,300 sf 3 bedroom / 2 bathroom manufactured home
- · Laundry facility
- · Fire pit and hot tub