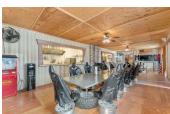

## Zero1 Off Road Ranch

Esmeralda County, Nevada

\$675,000 | 1.37 Acres

300 South Columbia Street Goldfield, Nevada

This unique opportunity to acquire a basecamp property suited for a variety of commercial ventures or private use. The comfortable 2,400-square-foot Clubhouse boasts a commercial kitchen and game room. The current owner has a BLM permit for trails. APNs 001-296-02, 001-296-03, 001-295-10

- Basecamp for commercial ventures or personal use
- Current owners have BLM permit for 3,000 miles of offroad trails
- 1.37 acres
- 2,400 sf Clubhouse with commercial kitchen and game room
- 4,000 sf shop with 2 full bathrooms
- Gym/fitness center
- 13 cabins with private queen bed and full bath
- 3 RV spots
- 1,300 sf 3 bedroom / 2 bathroom manufactured home
- · Laundry facility
- · Fire pit and hot tub