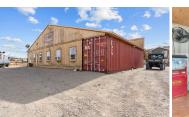

- Basecamp for commercial ventures or personal use
- Current owners have BLM permit for 3,000 miles of offroad trails
- 1.37 acres
- 2,400 sf Clubhouse with commercial kitchen and game room
- 4,000 sf shop with 2 full bathrooms
- Gym/fitness center
- 13 cabins with private queen bed and full bath
- 3 RV spots
- 1,300 sf 3 bedroom / 2 bathroom manufactured home
- · Laundry facility
- · Fire pit and hot tub