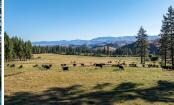

## PROPERTY HIGHLIGHTS

- 300 irrigated acres with an additional 50 acres sub-irrigated
- Irrigated pastures support about 159 yearlings & 10 bulls seasonally with a cattle lease in place
- Newer metal shop with concrete floor, three roll-up doors, & one man door
- The property generates enough solar power to be completely off the grid.