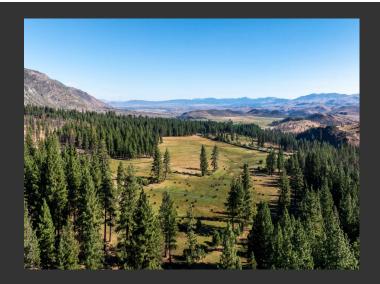

## **Davis Ranch**

Alpine County, California

\$4,500,000 | 630.93 Acres

19320 State Highway 89 Markleeville, California

Recently expanded 5 BD/ 3BA modular home with an oversized four-car garage. Over 794-acre ft. of surface water rights from year-round Randall Springs Creek & Indian Creek. Additional water includes springs, ponds, & two ag wells in the meadow pastures.