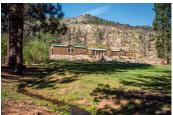

## **Davis Ranch**

Alpine County, California

\$4,500,000 | 630.93 Acres

19320 State Highway 89 Markleeville, California

Recently expanded 5 BD/ 3BA modular home with an oversized four-car garage. Over 794-acre ft. of surface water rights from year-round Randall Springs Creek & Indian Creek. Additional water includes springs, ponds, & two ag wells in the meadow pastures.