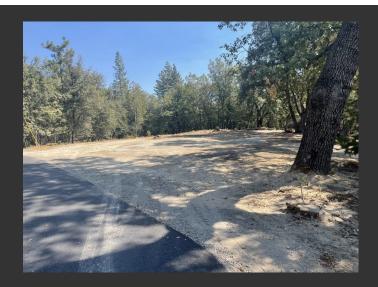

## Lazy Z Ridge Tuolumne County, California

\$128,000 | 3.66 Acres

22919 Lazy Z Lane Sonora, California

Ready to build that Home, Cabin, or Chalet? With water and power available right on the freshly paved Lazy Z Lane, you will be ready to start building on your ready to go large building pad. This approximately 3.66 acre wooded lower Twain Harte gem is awaiting you. The Black Oak, Cedar and Pine covered property has ATV trails are ready for you to enjoy exploring.

## PROPERTY HIGHLIGHTS

- 3.66 Acres
- · Building Pad in
- Power and Water at road
- Black Oak, Cedar and Pine trees
- Close to Dodge Ridge
- Lower Twain Harte
- Paved Road to property

**DAN DURNALL** Real Estate Agent BRE# 01793149 Cell: (209) 770-7204 dandurnall@gmail.com