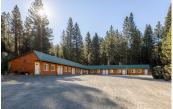

## **PROPERTY HIGHLIGHTS**

- Lake Davis, CA; turnkey business
- 4 cabins & 9 motel rooms + 2 suites with kitchens
- Year-round activities: fishing, kayaking, hiking, snowmobiling, ATV riding
- ¼ mile to Lake Davis; 50 miles to Reno; 60 miles to Lake Tahoe
- 5 buildings, 6,100 sq. ft, 21 beds; sleeps up to 44
- Includes tractors with snowblowers
- Internet TV, Starlink, fiber optic
- Across from rentals/store; bookings through 2025