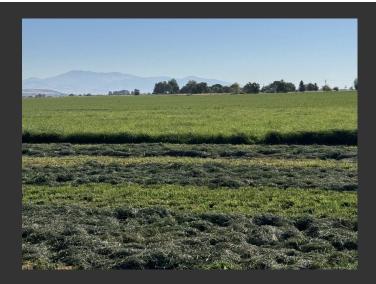

## Messerli Farms

Lassen County, California

\$550,000 | 100.00 Acres

Johnson School Rd Litchfield, California

Messerli Farms, in Lassen County consists of 100 fully fenced acres of high yielding farm land. This property is located on highway 395 East just a few short miles from Susanville. It is a productive piece of ground with 85 acres currently in cultivation. 53 of which is orchard grass, 23 acres is planted in corn and 9 acres is in grain. A farmers dream come true!