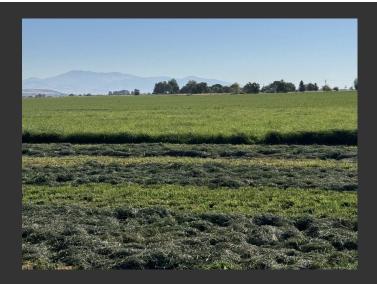

## Messerli Farms

Lassen County, California

\$580,000 | 100.00 Acres

Johnson School Rd Litchfield, California

Messerli Farms, in Lassen County consists of 100 fully fenced acres of high yielding farm land. This property is located on highway 395 East just a few short miles from Susanville. It is a productive piece of ground with 85 acres currently in cultivation. 53 of which is orchard grass, 23 acres is planted in corn and 9 acres is in grain. A farmers dream come true!