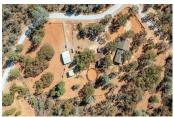

## **Falstaff Ranch**

El Dorado County, California

\$655,000 | 8.22 Acres

4780 Falstaff Rd Greenwood, California

Welcome to this 8.22-acre equestrian estate, offering a blend of modern comfort and rural charm. Ideal for horse lovers, the property includes cross-fencing, a round pen, hay storage, a tack shop, and covered RV parking. The remodeled, 3-bedroom, 2-bath, plus office/nursery, home features quartz countertops, new appliances, mini-splits in each room, and energy-efficient windows.

## **PROPERTY HIGHLIGHTS**

- Virtual Tour
- 8.22 Acres--APN#:061-520-025-000
- El Dorado County
- 2152 Spacious Home with 3 bedroom 2 bath
- · Newly remodeled throughout
- New Windows
- New Bathrooms
- New Kitchen
- Office/Nursery
- · Horse barn with power
- Hay storage
- Shop with 220power
- Tack Room
- Fenced and Cross Fenced
- Round Pen
- Close to Greenwood Lake
- Miles of riding trails, fishing, swimming, hiking
- Close to Private Airport