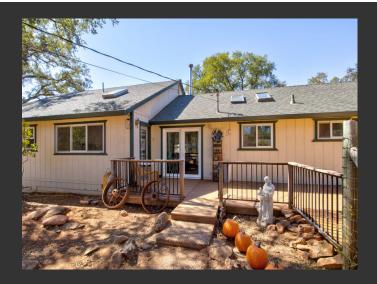

## **Falstaff Ranch**

El Dorado County, California

\$655,000 | 8.22 Acres

4780 Falstaff Rd Greenwood, California

Welcome to this 8.22-acre equestrian estate, offering a blend of modern comfort and rural charm. Ideal for horse lovers, the property includes cross-fencing, a round pen, hay storage, a tack shop, and covered RV parking. The remodeled, 3-bedroom, 2-bath, plus office/nursery, home features quartz countertops, new appliances, mini-splits in each room, and energy-efficient windows.

## **PROPERTY HIGHLIGHTS**

- Virtual Tour
- 8.22 Acres--APN#:061-520-025-000
- El Dorado County
- 2152 Spacious Home with 3 bedroom 2 bath
- · Newly remodeled throughout
- New Windows
- New Bathrooms
- New Kitchen
- Office/Nursery
- · Horse barn with power
- Hay storage
- Shop with 220power
- Tack Room
- Fenced and Cross Fenced
- Round Pen
- Close to Greenwood Lake
- Miles of riding trails, fishing, swimming, hiking
- Close to Private Airport