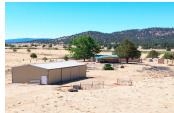

## **Crane Ranch**

Modoc County, California

\$275,000 | 80.00 Acres

6232 C St #RD90 Lookout, California

In the southwestern corner of Modoc county sits the Crane Ranch, at 4200 ft elevation between Halls Canyon and the Pit River. 80 acres of fenced grazing land with lots of opportunity to improve. Make it what you want. This 3 bedroom, 2 bath, 1981 Manufactured home is perfect for your main residence, get-away or hunting destination. Property is being sold where is-as-is.

## PROPERTY HIGHLIGHTS

- Deer Hunt Zone X3A
- Agriculture Gazing Land
- 80 Acres
- Large covered front deck
- · Concrete back patio
- 3 bedrooms/ 2 full bathrooms
- Wood & Forced Air Heat
- Detached garage and carport
- Metal shop
- Domestic Well