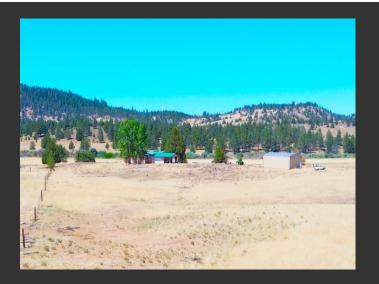

## **Crane Ranch**

Modoc County, California

\$275,000 | 80.00 Acres

6232 C St #RD90 Lookout, California

In the southwestern corner of Modoc county sits the Crane Ranch, at 4200 ft elevation between Halls Canyon and the Pit River. 80 acres of fenced grazing land with lots of opportunity to improve. Make it what you want. This 3 bedroom, 2 bath, 1981 Manufactured home is perfect for your main residence, get-away or hunting destination. Property is being sold where is-as-is.

## PROPERTY HIGHLIGHTS

- Deer Hunt Zone X3A
- Agriculture Gazing Land
- 80 Acres
- Large covered front deck
- · Concrete back patio
- 3 bedrooms/ 2 full bathrooms
- Wood & Forced Air Heat
- Detached garage and carport
- Metal shop
- Domestic Well