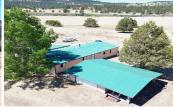

## **Crane Ranch**

Modoc County, California

\$275,000 | 80.00 Acres

6232 C St #RD90 Lookout, California

In the southwestern corner of Modoc county sits the Crane Ranch, at 4200 ft elevation between Halls Canyon and the Pit River. 80 acres of fenced grazing land with lots of opportunity to improve. Make it what you want. This 3 bedroom, 2 bath, 1981 Manufactured home is perfect for your main residence, get-away or hunting destination. Property is being sold where is-as-is.

## PROPERTY HIGHLIGHTS

- Deer Hunt Zone X3A
- Agriculture Gazing Land
- 80 Acres
- Large covered front deck
- · Concrete back patio
- 3 bedrooms/ 2 full bathrooms
- Wood & Forced Air Heat
- Detached garage and carport
- Metal shop
- Domestic Well