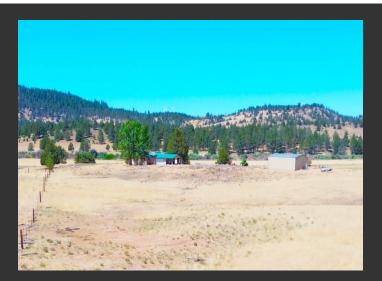

## **Crane Ranch**

Modoc County, California

\$275,000 | 80.00 Acres

6232 C St #RD90 Lookout, California

In the southwestern corner of Modoc county sits the Crane Ranch, at 4200 ft elevation between Halls Canyon and the Pit River. 80 acres of fenced grazing land with lots of opportunity to improve. Make it what you want. This 3 bedroom, 2 bath, 1981 Manufactured home is perfect for your main residence, get-away or hunting destination. Property is being sold where is-as-is.

## **PROPERTY HIGHLIGHTS**

- Deer Hunt Zone X3A
- Agriculture Gazing Land
- 80 Acres
- Large covered front deck
- Concrete back patio
- 3 bedrooms/ 2 full bathrooms
- Wood & Forced Air Heat
- Detached garage and carport
- Metal shop
- Domestic Well