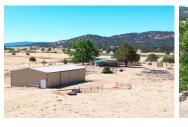

## **Crane Ranch**

Modoc County, California

\$275,000 | 80.00 Acres

6232 C St #RD90 Lookout, California

In the southwestern corner of Modoc county sits the Crane Ranch, at 4200 ft elevation between Halls Canyon and the Pit River. 80 acres of fenced grazing land with lots of opportunity to improve. Make it what you want. This 3 bedroom, 2 bath, 1981 Manufactured home is perfect for your main residence, get-away or hunting destination. Property is being sold where is-as-is.

## **PROPERTY HIGHLIGHTS**

- Deer Hunt Zone X3A
- Agriculture Gazing Land
- 80 Acres
- Large covered front deck
- Concrete back patio
- 3 bedrooms/ 2 full bathrooms
- Wood & Forced Air Heat
- Detached garage and carport
- Metal shop
- Domestic Well