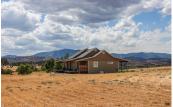

## PROPERTY HIGHLIGHTS

- 2500 SF, 4 Bed, 2.5 Bath Single Story House, Built in 2016
- 256 SF "Forever Tiny Home"
- Barn, Shop, plus Original MilkHouse Building for Storage
- Ag Preserve for Lower Property Taxes
- · Fenced and cross-fenced
- · Approx. 114 acres Dryland Hillside
- Pivot, Pods, Sub-Irrigated Fields
- Currently leased for 30 Head of Replacement Heifers to Graze, Plus Owners Horses and Mules
- Bordered by Little Shasta River
- Borders 4,700 Acre Shasta