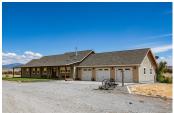

## PROPERTY HIGHLIGHTS

- 2500 SF, 4 Bed, 2.5 Bath Single Story House, Built in 2016
- 256 SF "Forever Tiny Home"
- Barn, Shop, plus Original MilkHouse Building for Storage
- Ag Preserve for Lower Property Taxes
- · Fenced and cross-fenced
- · Approx. 114 acres Dryland Hillside
- Pivot, Pods, Sub-Irrigated Fields
- Currently leased for 30 Head of Replacement Heifers to Graze, Plus Owners Horses and Mules
- Bordered by Little Shasta River
- Borders 4,700 Acre Shasta