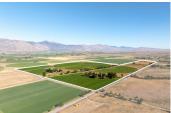

## **Heller Ranch**

Lyon County, Nevada

\$3,399,999 | 179.89 Acres

Smith Valley, Nevada

Heller Ranch reflects a cherished history of ranch stewardship characterized by service & commitment to family, country, Nevada, and community. Located just one hour & 30 minutes southeast of Reno, NV, the 184.9-acre ranch is a testament to the region's enduring agricultural legacy. 119 irrigated acres with over four CFS of permitted water rights.

## PROPERTY HIGHLIGHTS

- Three total homes on the property
  - Main home 4,934 SF with 4 beds/3.5 baths
  - Guest house 1,100 SF
  - Bunkhouse 1,500 SF
- Four landscaped acres at the ranch headquarters
- Three buildable parcels
- Horse barn, equipment shed, hay barn, heated cattle barn, heated shop, & various outbuildings
- Year-round recreational activities