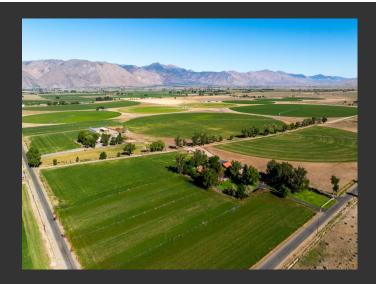

## **Heller Ranch**

Lyon County, Nevada

\$3,399,999 | 179.89 Acres

Smith Valley, Nevada

Heller Ranch reflects a cherished history of ranch stewardship characterized by service & commitment to family, country, Nevada, and community. Located just one hour & 30 minutes southeast of Reno, NV, the 184.9-acre ranch is a testament to the region's enduring agricultural legacy. 119 irrigated acres with over four CFS of permitted water rights.

## PROPERTY HIGHLIGHTS

- Three total homes on the property
  - Main home 4,934 SF with 4 beds/3.5 baths
  - Guest house 1,100 SF
  - Bunkhouse 1,500 SF
- Four landscaped acres at the ranch headquarters
- Three buildable parcels
- Horse barn, equipment shed, hay barn, heated cattle barn, heated shop, & various outbuildings
- Year-round recreational activities