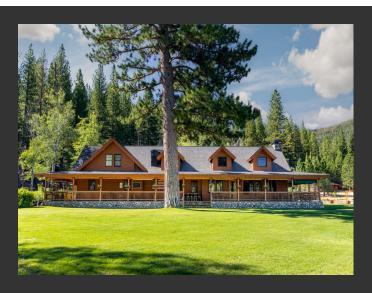

## The Lodge at Whitehawk Ranch

Plumas County, California

\$3,200,000 | 20.96 Acres

985 Whitehawk Drive Clio, California

The Lodge at Whitehawk Ranch in Northern California is a charming and rustic retreat nestled in the serene wilderness of the Sierra Nevada mountains. The Lodge features 14 cozy, well-appointed cabins that provide guests with modern amenities while retaining a classic, woodsy atmosphere.

## **PROPERTY HIGHLIGHTS**

- Premier Northern California Hospitality Investment Opportunity for Sale
- Located approximately 45 miles north of Lake Tahoe and one hour from Reno, NV
- Property is 21 AC and includes a Main Lodge, Private Cabins, a pond, and expansive opennature areas
- 14 beautifully appointed 1 and 2 bedroom cabins, each with covered porches
- Fully operational restaurant with type 47 liquor license included