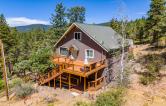

## King's Beach Tahoe Cabin

Placer County, California

\$1,700,000 | 0.34 Acres

294 Beaver St. King's Beach, California

Experience the ultimate Tahoe lifestyle with this versatile two-story cabin, complete with a spacious third-story loft—perfectly located near the lake and all your favorite activities, offering unmatched comfort, convenience, and investment potential.

## **PROPERTY HIGHLIGHTS**

- 4 Bedroom, 3 Bath, with vaulted 3rd story loft space.
- 1 Residence or 2 Units Both have their own meter, entrance, and kitchen.
- STR permit (Air B &B /short-term rental)
- 2 additional vacant parcels
- Lake View
- Walking distance to Kings Beach/restaurants/shopping/ mini golf/ groceries
- 5 Minute drive to North Start Ski Resort
- Multi Seasonal use