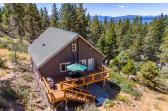

## King's Beach Tahoe Cabin

Placer County, California

\$1,700,000 | 0.34 Acres

294 Beaver St. King's Beach, California

Experience the ultimate Tahoe lifestyle with this versatile two-story cabin, complete with a spacious third-story loft—perfectly located near the lake and all your favorite activities, offering unmatched comfort, convenience, and investment potential.

## **PROPERTY HIGHLIGHTS**

- 4 Bedroom, 3 Bath, with vaulted 3rd story loft space.
- 1 Residence or 2 Units Both have their own meter, entrance, and kitchen.
- STR permit (Air B &B /short-term rental)
- 2 additional vacant parcels
- Lake View
- Walking distance to Kings Beach/restaurants/shopping/ mini golf/ groceries
- 5 Minute drive to North Start Ski Resort
- Multi Seasonal use