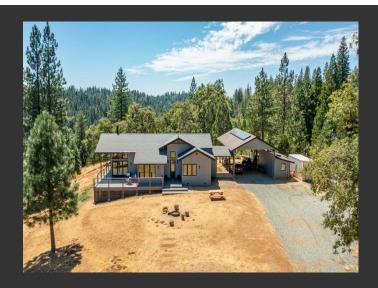

## **Schaad Ranch**

Calaveras County, California

\$2,500,000 | 232.18 Acres

7401 Schaad Road Willseyville, California

Discover the historic Schaad Ranch, a unique 232-acre property that has been in the same family since 1873. Nestled in Wilseyville, this stunning land offers outdoor enthusiasts a paradise with Forest Creek and the Middle Fork of the Mokelumne River for swimming and fishing. Adventure awaits with miles of trails for ATVs, motorcycles, and horseback riding.

## PROPERTY HIGHLIGHTS

- New to the market in over 150 years
- Two private parcels totaling 232.18 acres in Willseyville, Ca
- Custom built in 2018, beautifully designed, rustic contemporary home
- Off Grid, solar owned, 48V System
- 2 Domestic Wells
- Radiant floors
- Tempered windows
- Passive Cooling
- · Class A composition roof
- Fire suppression system
- 3000 gallon water storage
- Year-round river access for swimming, & fishing