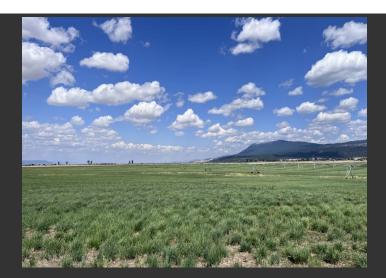

## **Davis Creek Pivot**

Modoc County, California

\$425,000 | 150.00 Acres

00 County Road 50 Davis Creek, California

150 acres, with 120 acres under pivot. Currently planted in grass hay, level and fully fenced. Ag well and pump system in good condition. Large pole barn, domestic well and septic system at northwest corner of property. Located at the end of county road 50, would make a great homesite with wonderful views and privacy. Duck blinds.

## **PROPERTY HIGHLIGHTS**

- 120 acres under pivot
- Currently planted in grass hay and fully fenced.
- Ag well and pump system in good condition.
- Large pole barn.
- Located at the end of county road 50.
- Duck blinds.