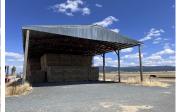

## **Davis Creek Pivot**

Modoc County, California

\$425,000 | 150.00 Acres

00 County Road 50 Davis Creek, California

150 acres, with 120 acres under pivot. Currently planted in grass hay, level and fully fenced. Ag well and pump system in good condition. Large pole barn, domestic well and septic system at northwest corner of property. Located at the end of county road 50, would make a great homesite with wonderful views and privacy. Duck blinds.

## **PROPERTY HIGHLIGHTS**

- 120 acres under pivot
- Currently planted in grass hay and fully fenced.
- Ag well and pump system in good condition.
- Large pole barn.
- Located at the end of county road 50.
- Duck blinds.