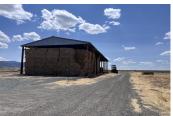

## **Davis Creek Pivot**

Modoc County, California

\$425,000 | 150.00 Acres

00 County Road 50 Davis Creek, California

150 acres, with 120 acres under pivot. Currently planted in grass hay, level and fully fenced. Ag well and pump system in good condition. Large pole barn, domestic well and septic system at northwest corner of property. Located at the end of county road 50, would make a great homesite with wonderful views and privacy. Duck blinds.

## **PROPERTY HIGHLIGHTS**

- 120 acres under pivot
- Currently planted in grass hay and fully fenced.
- Ag well and pump system in good condition.
- Large pole barn.
- Located at the end of county road 50.
- Duck blinds.