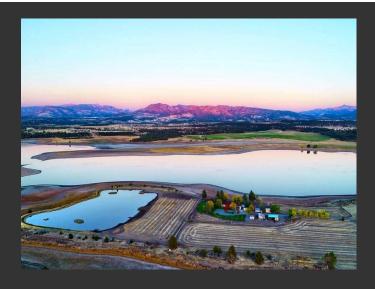

## The Peninsula

Modoc County, California

\$749,000 | 50.00 Acres

511 Co Rd 57 Alturas, California

50 acres at the tip of a peninsula surrounded by Dorris Reservoir on 3 sides. Amazing waterfowl habitat and hunting pond with 4 blinds. Custom home, beautiful grounds and multiple outbuildings.