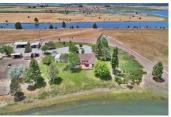

## The Peninsula

Modoc County, California

\$749,000 | 50.00 Acres

511 Co Rd 57 Alturas, California

50 acres at the tip of a peninsula surrounded by Dorris Reservoir on 3 sides. Amazing waterfowl habitat and hunting pond with 4 blinds. Custom home, beautiful grounds and multiple outbuildings.