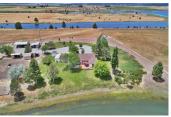

## The Peninsula

Modoc County, California

\$769,000 | 50.00 Acres

511 Co Rd 57 Alturas, California

50 acres at the tip of a peninsula surrounded by Dorris Reservoir on 3 sides. Amazing waterfowl habitat and hunting pond with 4 blinds. Custom home, beautiful grounds and multiple outbuildings.

## **PROPERTY HIGHLIGHTS**

- Ag well is 235 ft. deep, 800 GPM, 40 HP pump.
- Above ground mainline runs 3 wheel lines.
- Domestic well has a 1.5 HP pump.
- Kitchen has stainless appliances, refrigerator, dishwasher, dual oven, steam oven, microwave and induction cook top.