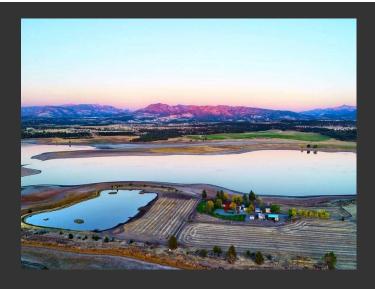

## The Peninsula

Modoc County, California

\$769,000 | 50.00 Acres

511 Co Rd 57 Alturas, California

50 acres at the tip of a peninsula surrounded by Dorris Reservoir on 3 sides. Amazing waterfowl habitat and hunting pond with 4 blinds. Custom home, beautiful grounds and multiple outbuildings.