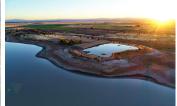

## The Peninsula

Modoc County, California

\$825,000 | 50.00 Acres

511 Co Rd 57 Alturas, California

50 acres at the tip of a peninsula surrounded by Dorris Reservoir on 3 sides. Amazing waterfowl habitat and hunting pond with 4 blinds. Custom home, beautiful grounds and multiple outbuildings.