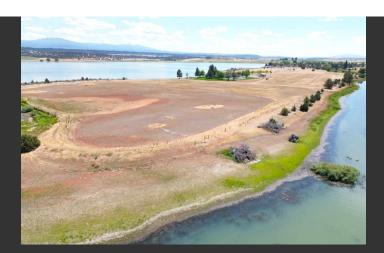

## The Peninsula

Modoc County, California

\$825,000 | 50.00 Acres

511 Co Rd 57 Alturas, California

50 acres at the tip of a peninsula surrounded by Dorris Reservoir on 3 sides. Amazing waterfowl habitat and hunting pond with 4 blinds. Custom home, beautiful grounds and multiple outbuildings.