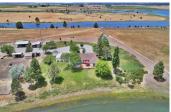

## The Peninsula

Modoc County, California

\$825,000 | 50.00 Acres

511 Co Rd 57 Alturas, California

50 acres at the tip of a peninsula surrounded by Dorris Reservoir on 3 sides. Amazing waterfowl habitat and hunting pond with 4 blinds. Custom home, beautiful grounds and multiple outbuildings.

## **PROPERTY HIGHLIGHTS**

- Ag well is 235 ft. deep, 800 GPM, 40 HP pump.
- Above ground mainline runs 3 wheel lines.
- Domestic well has a 1.5 HP pump.
- Kitchen has stainless appliances, refrigerator, dishwasher, dual oven, steam oven, microwave and induction cook top.