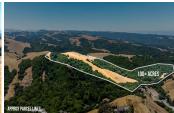

## **Eastwood Ranch**

Alameda County, California

\$1,900,000 | 101.00 Acres

Eden Canyon Road Castro Valley, California

Rare 101+ AC ranch in Castro Valley, close to Hwy 580, <1 Hr. from San Jose and San Francisco. Open rangeland, tree-lined riparian areas, & internal roads. Breathtaking hilltop views of the SF Bay & nearby open space. It is ideal for horses, livestock, and private estate. This a once-in-a-lifetime opportunity to own a larger estate & a prime location.

## PROPERTY HIGHLIGHTS

- 101+ Secluded Acres
- Tree Lined Riparian Areas
- Water in Creek into Late Summer
- Open Meadows
- Hilltop Vistas
- Incredible Homesite Potential
- Established Internal Ranch Roads
- · Great Equestrian or small Livestock Ability
- Views of San Francisco Bay
- Easy Access to Hwy 580
- 15 Minutes to Castro Valley or Pleasanton
- 45 Minutes to 1 hr. to San Jose and San Francisco