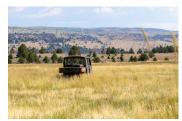

## **PROPERTY HIGHLIGHTS**

- 1,760± acres of prime rangeland
- 45 minutes east of Madeline, CA
- · Great summer rangeland
- · Currently runs 150 pair for the season
- · Cattle lease in place; Year-to-year
- Water includes multiple springs and a pond
- High altitude setting makes it ideal for grazing due to more consistent forage throughout the season
- New perimeter and cross-fencing
- Fenced in with BLM land (980 ± acres)
- Approximately 2,740 acres fenced in total