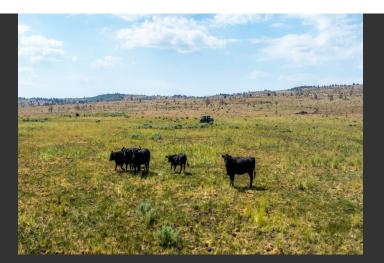

## **PROPERTY HIGHLIGHTS**

- 1,760± acres of prime rangeland
- 45 minutes east of Madeline, CA
- · Great summer rangeland
- · Currently runs 150 pair for the season
- · Cattle lease in place; Year-to-year
- Water includes multiple springs and a pond
- High altitude setting makes it ideal for grazing due to more consistent forage throughout the season
- New perimeter and cross-fencing
- Fenced in with BLM land (980 ± acres)
- Approximately 2,740 acres fenced in total