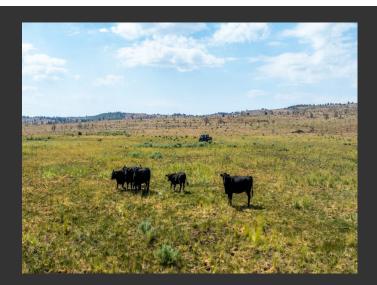

## Clark's Valley Ranch

Lassen County, California

\$1,200,000 | 1,760.00 Acres

0 Cold Springs Road Madeline, California

Clark's Valley Ranch in Lassen County, CA, 1,760 acres of prime rangeland with multiple springs, a pond, and new fencing, ideal for livestock management. Exclusive hunting opportunities under the Private Lands Management program, perfect for grazing and recreation.

## PROPERTY HIGHLIGHTS

- 1,760± acres of prime rangeland
- 45 minutes east of Madeline, CA
- Great summer rangeland
- Currently runs 150 pair for the season
- Cattle lease in place; Year-to-year
- · Water includes multiple springs and a pond
- High altitude setting makes it ideal for grazing due to more consistent forage throughout the season
- New perimeter and cross-fencing
- Fenced in with BLM land (980 ± acres)
- Approximately 2,740 acres fenced in total