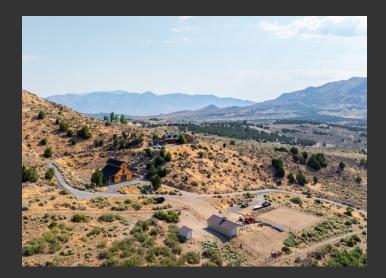

## **Chadwick Ranch**

Washoe County, Nevada

\$3,350,000 | 200.00 Acres

110 Moonstone Lane Reno, Nevada

The Chadwick Ranch offers a rare opportunity to own a 200-acre estate just outside of Reno, Nevada. This outdoor enthusiast's paradise features an extensively remodeled home, two fully-equipped horse barns, and endless potential for open-air activities. Bordering BLM land, this highly private property provides limitless hiking and horseback riding opportunities right at your doorstep.

## PROPERTY HIGHLIGHTS

- Exceptional opportunity to purchase a 200 acre ranch within Reno, Nevada.
- Only 30 minutes from Downtown Reno and Reno-Tahoe International Airport (RNO).
- Stunning 2,550 square foot home featuring 2 bed, 2.5 bath, and completely remodeled throughout.
- Highly private with spectacular 360-views in every direction.
- An equestrian lover's dream, the property includes two horse barns, riding arena, a round pen, and endless trails to explore