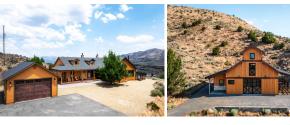

## Chadwick Ranch

Washoe County, Nevada

\$2,100,000 | 200.00 Acres

110 Moonstone Lane Reno, Nevada

The Chadwick Ranch offers a rare opportunity to own a 200-acre estate just outside of Reno, Nevada. This outdoor enthusiast's paradise features an extensively remodeled home, two fully equipped horse barns, and endless open-air opportunities. Bordering BLM land, this highly private property provides limitless hiking and horseback riding opportunities at your doorstep.

## **PROPERTY HIGHLIGHTS**

- 200-acre ranch in Reno, Nevada.
- 30 minutes from Downtown Reno and Reno-Tahoe International Airport (RNO).
- 2,550 sq. ft. home: 2 beds, 2.5 baths, fully remodeled.
- Equestrian facilities: 2 barns, riding arena, round pen, and extensive trails.
- Highly private with 360-degree views.
- Adjacent to BLM land, ideal for outdoor enthusiasts.