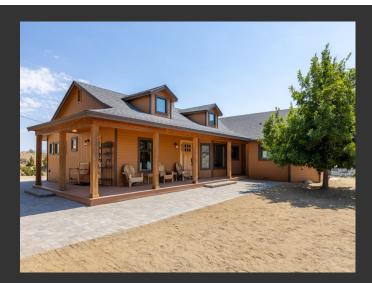

## Chadwick Ranch

Washoe County, Nevada

\$2,100,000 | 200.00 Acres

110 Moonstone Lane Reno, Nevada

The Chadwick Ranch offers a rare opportunity to own a 200-acre estate just outside of Reno, Nevada. This outdoor enthusiast's paradise features an extensively remodeled home, two fully equipped horse barns, and endless open-air opportunities. Bordering BLM land, this highly private property provides limitless hiking and horseback riding opportunities at your doorstep.

## **PROPERTY HIGHLIGHTS**

- 200-acre ranch in Reno, Nevada.
- 30 minutes from Downtown Reno and Reno-Tahoe International Airport (RNO).
- 2,550 sq. ft. home: 2 beds, 2.5 baths, fully remodeled.
- Equestrian facilities: 2 barns, riding arena, round pen, and extensive trails.
- Highly private with 360-degree views.
- Adjacent to BLM land, ideal for outdoor enthusiasts.