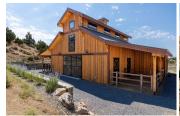

## Chadwick Ranch

Washoe County, Nevada

\$2,100,000 | 200.00 Acres

110 Moonstone Lane Reno, Nevada

The Chadwick Ranch offers a rare opportunity to own a 200-acre estate just outside of Reno, Nevada. This outdoor enthusiast's paradise features an extensively remodeled home, two fully equipped horse barns, and endless open-air opportunities. Bordering BLM land, this highly private property provides limitless hiking and horseback riding opportunities at your doorstep.

## **PROPERTY HIGHLIGHTS**

- 200-acre ranch in Reno, Nevada.
- 30 minutes from Downtown Reno and Reno-Tahoe International Airport (RNO).
- 2,550 sq. ft. home: 2 beds, 2.5 baths, fully remodeled.
- Equestrian facilities: 2 barns, riding arena, round pen, and extensive trails.
- Highly private with 360-degree views.
- Adjacent to BLM land, ideal for outdoor enthusiasts.