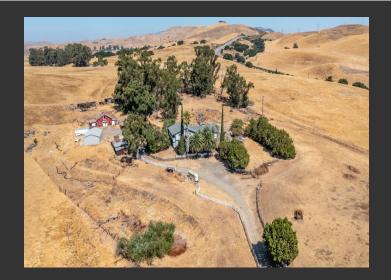

## King Ranch

Alameda County, California

\$1,500,000 | 6.28 Acres

3850 N. Vasco Rd Livermore, California

Discover a diamond in the rough! This charming 3-bedroom, 2-bathroom home, built in 1963, offers endless potential for the right buyer. Featuring a beautiful stone fireplace, an updated kitchen, and custom brickwork that preserves Livermore's rich history, this property is a unique find. Nestled close to downtown Livermore, it provides the perfect blend of country and city living.

## **PROPERTY HIGHLIGHTS**

- 6.28 Acres
- Close to downtown Livermore, 3.5 miles from Interstate 580
- 2,338 sq ft home built in 1963
- 3 bedrooms, 2 baths
- Stone fireplace
- Barn
- Hay storage
- Outbuildings
- 1 hour to San Francisco