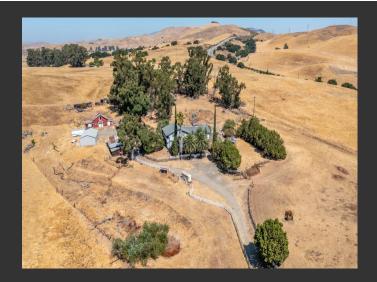

## King Ranch

Alameda County, California

\$1,500,000 | 6.28 Acres

3850 N. Vasco Rd Livermore, California

Discover a diamond in the rough! This charming 3-bedroom, 2-bathroom home, built in 1963, offers endless potential for the right buyer. Featuring a beautiful stone fireplace, an updated kitchen, and custom brickwork that preserves Livermore's rich history, this property is a unique find. Nestled close to downtown Livermore, it provides the perfect blend of country and city living.

## **PROPERTY HIGHLIGHTS**

- 6.28 Acres
- Close to downtown Livermore, 3.5 miles from Interstate 580
- 2,338 sq ft home built in 1963
- 3 bedrooms, 2 baths
- · Stone fireplace
- Barn
- Hay storage
- Outbuildings
- 1 hour to San Francisco