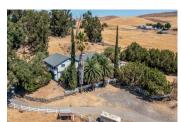

## King Ranch

Alameda County, California

\$1,500,000 | 6.28 Acres

3850 N. Vasco Rd Livermore, California

Discover a diamond in the rough! This charming 3-bedroom, 2-bathroom home, built in 1963, offers endless potential for the right buyer. Featuring a beautiful stone fireplace, an updated kitchen, and custom brickwork that preserves Livermore's rich history, this property is a unique find. Nestled close to downtown Livermore, it provides the perfect blend of country and city living.

## **PROPERTY HIGHLIGHTS**

- 6.28 Acres
- Close to downtown Livermore, 3.5 miles from Interstate 580
- 2,338 sq ft home built in 1963
- 3 bedrooms, 2 baths
- Stone fireplace
- Barn
- Hay storage
- Outbuildings
- 1 hour to San Francisco