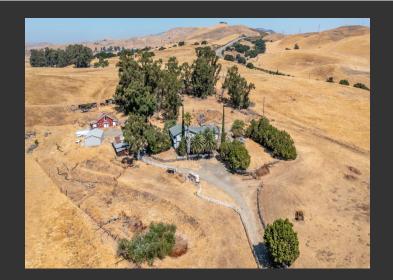

## King Ranch

Alameda County, California

\$1,500,000 | 6.28 Acres

3850 N. Vasco Rd Livermore, California

Discover a diamond in the rough! This charming 3-bedroom, 2-bathroom home, built in 1963, offers endless potential for the right buyer. Featuring a beautiful stone fireplace, an updated kitchen, and custom brickwork that preserves Livermore's rich history, this property is a unique find. Nestled close to downtown Livermore, it provides the perfect blend of country and city living.

## **PROPERTY HIGHLIGHTS**

- 6.28 Acres
- Close to downtown Livermore, 3.5 miles from Interstate 580
- 2,338 sq ft home built in 1963
- 3 bedrooms, 2 baths
- Stone fireplace
- Barn
- Hay storage
- Outbuildings
- 1 hour to San Francisco