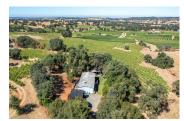

## Henry's Vineyard

Amador County, California

\$1,999,995 | 41.86 Acres

19940 Shenandoah School Rd Plymouth, California

Discover your dream vineyard retreat on 41.86 stunning acres in the Shenandoah Valley. This property boasts 35 acres of Zinfandel vines, ready to produce premium wine. Enjoy panoramic views from two spacious homes, each with three bedrooms and two bathrooms. Ideal for living and entertaining, these homes are perfectly positioned to capture breathtaking sunrises and sunsets. The estate i...

## **PROPERTY HIGHLIGHTS**

- 41.86 of prime land in the Shenandoah Valley
- Located in Amador County
- 35 planted acres of Zinfandel Grapes
- 400 GPM Well
- Two homes
- Building Sites on property
- · Incredible Views of the Valley
- RV Hook-ups on property
- 10 minutes to the town of Plymouth
- 55 minutes to Sacramento
- 1.75 hours to Lake Tahoe
- 1.25 hours to Kirkwood Resort