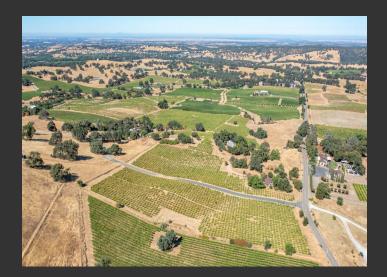

## Henry's Vineyard

Amador County, California

\$1,999,995 | 41.86 Acres

19940 Shenandoah School Rd Plymouth, California

Discover your dream vineyard retreat on 41.86 stunning acres in the Shenandoah Valley. This property boasts 35 acres of Zinfandel vines, ready to produce premium wine. Enjoy panoramic views from two spacious homes, each with three bedrooms and two bathrooms. Ideal for living and entertaining, these homes are perfectly positioned to capture breathtaking sunrises and sunsets. The estate i...

## **PROPERTY HIGHLIGHTS**

- 41.86 of prime land in the Shenandoah Valley
- Located in Amador County
- 35 planted acres of Zinfandel Grapes
- 400 GPM Well
- Two homes
- Building Sites on property
- · Incredible Views of the Valley
- RV Hook-ups on property
- 10 minutes to the town of Plymouth
- 55 minutes to Sacramento
- 1.75 hours to Lake Tahoe
- 1.25 hours to Kirkwood Resort