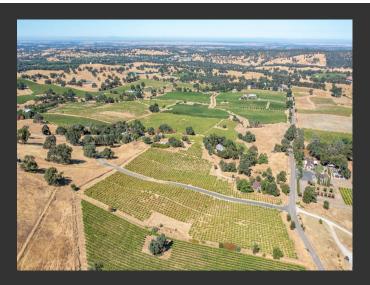

## Henry's Vineyard

Amador County, California

\$1,899,995 | 41.86 Acres

19940 Shenandoah School Rd Plymouth, California

Discover your dream vineyard retreat on 41.86 stunning acres in the Shenandoah Valley. This property boasts 35 acres of Zinfandel vines, ready to produce premium wine. Enjoy panoramic views from two spacious homes, each with three bedrooms and two bathrooms. Ideal for living and entertaining, these homes are perfectly positioned to capture breathtaking sunrises and sunsets. The estate i...

## **PROPERTY HIGHLIGHTS**

- 41.86 of prime land in the Shenandoah Valley
- Located in Amador County
- 35 planted acres of Zinfandel Grapes
- 400 GPM Well
- Two homes
- Building Sites on property
- Incredible Views of the Valley
- RV Hook-ups on property
- 10 minutes to the town of Plymouth
- 55 minutes to Sacramento
- 1.75 hours to Lake Tahoe
- 1.25 hours to Kirkwood Resort