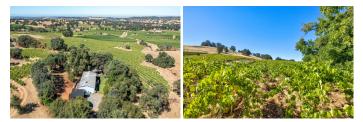

## Henry's Vineyard

Amador County, California

\$1,899,995 | 41.86 Acres

19940 Shenandoah School Rd Plymouth, California

Discover your dream vineyard retreat on 41.86 stunning acres in the Shenandoah Valley. This property boasts 35 acres of Zinfandel vines, ready to produce premium wine. Enjoy panoramic views from two spacious homes, each with three bedrooms and two bathrooms. Ideal for living and entertaining, these homes are perfectly positioned to capture breathtaking sunrises and sunsets. The estate i...

## **PROPERTY HIGHLIGHTS**

- 41.86 of prime land in the Shenandoah Valley
- Located in Amador County
- 35 planted acres of Zinfandel Grapes
- 400 GPM Well
- Two homes
- Building Sites on property
- Incredible Views of the Valley
- RV Hook-ups on property
- 10 minutes to the town of Plymouth
- 55 minutes to Sacramento
- 1.75 hours to Lake Tahoe
- 1.25 hours to Kirkwood Resort