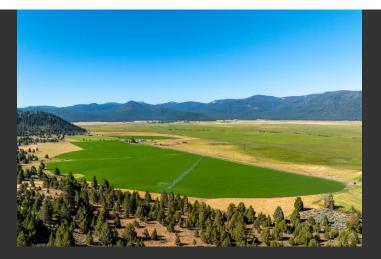

## Wallace Ranch

Sierra County, California

\$6,100,000 | 1,493.20 Acres

50744 Highway 49 Loyalton, California

An income-generating livestock & productive hay ranch with some of Sierra Valley's most coveted water rights that irrigate the grazing pastures & high-capacity ag wells that provide irrigation to harvest up to 1,200 to 1,500 tons of hay a year. Six well-equipped homes.

## **PROPERTY HIGHLIGHTS**

- 340 acres of irrigated cropland
- Supports 300 cows year-round
- 51,931 permitted acres of US Forest Service allotments
- 597.73 permitted acres of BLM allotment
- Hunting, fishing, horseback riding, ATVing, hiking, camping
- Abundant wildlife: deer, elk, bear, antelope, and diverse birdlife
- 45-minute drive west of Reno, NV