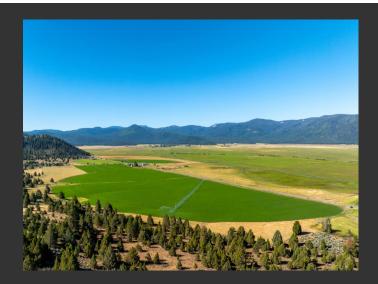

## **Wallace Ranch**

Sierra County, California

\$6,100,000 | 1,493.20 Acres

50744 Highway 49 Loyalton, California

An income-generating livestock & productive hay ranch with some of Sierra Valley's most coveted water rights that irrigate the grazing pastures & high-capacity ag wells that provide irrigation to harvest up to 1,200 to 1,500 tons of hay a year. Six well-equipped homes.

## **PROPERTY HIGHLIGHTS**

- 340 acres of irrigated cropland
- Supports 300 cows year-round
- 51,931 permitted acres of US Forest Service allotments
- 597.73 permitted acres of BLM allotment
- Hunting, fishing, horseback riding, ATVing, hiking, camping
- Abundant wildlife: deer, elk, bear, antelope, and diverse birdlife
- 45-minute drive west of Reno, NV