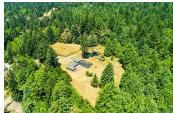

## **Cloverfield Ranch**

Humboldt County, California

\$1,125,000 | 18.90 Acres

595 Riverside Park Dr Carlotta, California

Beautifully remodeled 3-bedroom, 3.5-bath farmhouse on 20 agricultural acres in Carlotta, CA, perfect for equestrian and nature lovers. Features include an indoor heated pool, a remodeled kitchen, a Trex deck, Hunter Douglas blinds, solar lighting, a gas stove, and a detached workshop/shed.

## PROPERTY HIGHLIGHTS

- Beautifully remodeled farmhouse with hardwood laminate, knotty alder vaulted ceilings, and recessed lighting
- Indoor heated swimming pool, skylights, dual pane windows, and Hunter Douglas blinds
- Gas stove, rough-edged granite counters, Rinnai heater on-demand water, and open/close solar lighting
- Redwood grove on the river, 18.9 acres across 3 parcels, and an attached garage with a saferoom