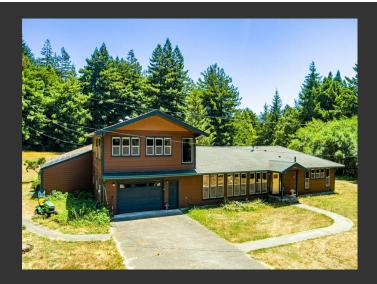

## **Cloverfield Ranch**

Humboldt County, California

\$1,125,000 | 18.90 Acres

595 Riverside Park Dr Carlotta, California

Beautifully remodeled 3-bedroom, 3.5-bath farmhouse on 20 agricultural acres in Carlotta, CA, perfect for equestrian and nature lovers. Features include an indoor heated pool, a remodeled kitchen, a Trex deck, Hunter Douglas blinds, solar lighting, a gas stove, and a detached workshop/shed.

## PROPERTY HIGHLIGHTS

- Beautifully remodeled farmhouse with hardwood laminate, knotty alder vaulted ceilings, and recessed lighting
- Indoor heated swimming pool, skylights, dual pane windows, and Hunter Douglas blinds
- Gas stove, rough-edged granite counters, Rinnai heater on-demand water, and open/close solar lighting
- Redwood grove on the river, 18.9 acres across 3 parcels, and an attached garage with a saferoom