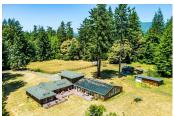

## **Cloverfield Ranch**

Humboldt County, California

\$1,125,000 | 18.90 Acres

595 Riverside Park Dr Carlotta, California

Beautifully remodeled 3-bedroom, 3.5-bath farmhouse on 20 agricultural acres in Carlotta, CA, perfect for equestrian and nature lovers. Features include an indoor heated pool, a remodeled kitchen, a Trex deck, Hunter Douglas blinds, solar lighting, a gas stove, and a detached workshop/shed.

## PROPERTY HIGHLIGHTS

- Beautifully remodeled farmhouse with hardwood laminate, knotty alder vaulted ceilings, and recessed lighting
- Indoor heated swimming pool, skylights, dual pane windows, and Hunter Douglas blinds
- Gas stove, rough-edged granite counters, Rinnai heater on-demand water, and open/close solar lighting
- Redwood grove on the river, 18.9 acres across 3 parcels, and an attached garage with a saferoom