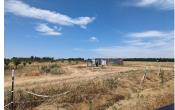

## **Hatfield Orchard**

Tehama County, California

\$999,990 | 61.10 Acres

000 Hatfield Rd Red Bluff, California

This is a 61.1-acre parcel approximately 2 miles south of Red Bluff. The orchard currently has one storage building, and there is room for a home and/or outbuildings. The land is zoned for 5-acre minimum parcel sizes.

## **PROPERTY HIGHLIGHTS**

- 61.1 acres just outside of Red Bluff, Tehama County
- 53 acres of almonds planted in 2023
- · Approx. 7,200 trees
  - 21' x 16' spacing
  - Independent almond variety on Rootpac R rootstock
- AG Well
  - 440' well
  - 100 HP electric pump
  - Approx. 1,560 GPM
  - drip irrigated in one set
- Property is Grade II soils
  - approx. 91% Hillgate silt loam
  - approx. 9% Arbuckle gravelly loam
- · Paved county road access on the west and