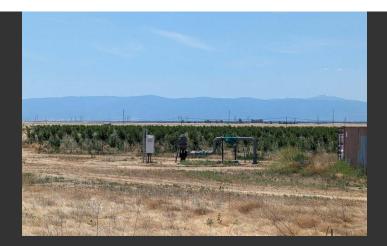

## **Hatfield Orchard**

Tehama County, California

\$999,990 | 61.10 Acres

000 Hatfield Rd Red Bluff, California

This is a 61.1-acre parcel approximately 2 miles south of Red Bluff. The orchard currently has one storage building, and there is room for a home and/or outbuildings. The land is zoned for 5-acre minimum parcel sizes.

## **PROPERTY HIGHLIGHTS**

- 61.1 acres just outside of Red Bluff, Tehama County
- 53 acres of almonds planted in 2023
- · Approx. 7,200 trees
  - 21' x 16' spacing
  - Independent almond variety on Rootpac R rootstock
- AG Well
  - 440' well
  - 100 HP electric pump
  - Approx. 1,560 GPM
  - drip irrigated in one set
- Property is Grade II soils
  - approx. 91% Hillgate silt loam
  - approx. 9% Arbuckle gravelly loam
- · Paved county road access on the west and