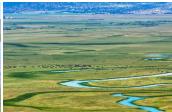

## **Pit River Cattle Ranch**

Lassen County, California

\$3,695,000 | 1,850.00 Acres

0000 Punkin Center Road Bieber, California

1,850 acres of level grazing land, with approximately 1200 acres irrigated for grazing. 150 acres irrigated farm ground. Runs 400 pair and 100 yearlings.

## **PROPERTY HIGHLIGHTS**

- Water rights out of Pit River and Iverson Reservoir
- Qualifies for 2 landowner tags
- Great waterfowl hunting
- Over 1.5 miles of river for fishing

DONNA UTTERBACK Real Estate Agent BRE# 01199200 Office: (530) 336-6869 Cell: (530) 604-0700 fallriverproperties@frontiernet.net