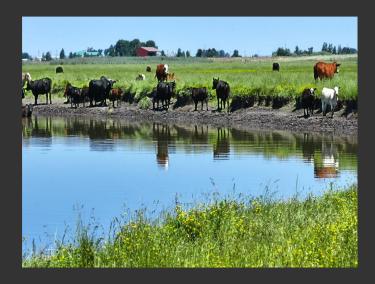

## **Pit River Cattle Ranch**

Lassen County, California

\$3,695,000 | 1,850.00 Acres

0000 Punkin Center Road Bieber, California

1,850 acres of level grazing land, with approximately 1200 acres irrigated for grazing. 150 acres irrigated farm ground. Runs 400 pair and 100 yearlings.