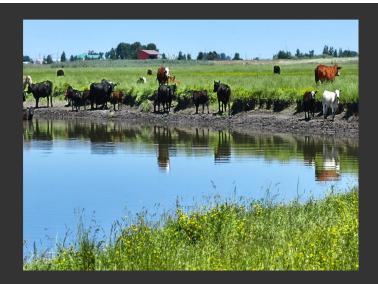

## Pit River Cattle Ranch

Lassen County, California

\$3,745,000 | 1,850.00 Acres

0000 Punkin Center Road Bieber, California

1,850 acres of level grazing land, with approximately 1200 acres irrigated for grazing. 150 acres irrigated farm ground. Runs 400 pair and 100 yearlings.

## PROPERTY HIGHLIGHTS

- Water rights out of Pit River and Iverson Reservoir
- Qualifies for 2 landowner tags
- Great waterfowl hunting
- Over 1.5 miles of river for fishing

DONNA UTTERBACK
Real Estate Agent
BRE# 01199200
Office: (530) 336-6869
Cell: (530) 604-0700
fallriverproperties@frontiernet.net