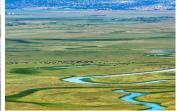

## Pit River Cattle Ranch

Lassen County, California

\$3,745,000 | 1,850.00 Acres

0000 Punkin Center Road Bieber, California

1,850 acres of level grazing land, with approximately 1200 acres irrigated for grazing. 150 acres irrigated farm ground. Runs 400 pair and 100 yearlings.

## **PROPERTY HIGHLIGHTS**

- Water rights out of Pit River and Iverson Reservoir
- Qualifies for 2 landowner tags
- · Great waterfowl hunting
- Over 1.5 miles of river for fishing

DONNA UTTERBACK
Real Estate Agent
BRE# 01199200
Office: (530) 336-6869
Cell: (530) 604-0700
fallriverproperties@frontiernet.net