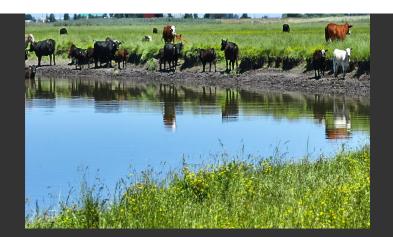

## Pit River Cattle Ranch

Lassen County, California

\$3,745,000 | 1,850.00 Acres

0000 Punkin Center Road Bieber, California

1,850 acres of level grazing land, with approximately 1200 acres irrigated for grazing. 150 acres irrigated farm ground. Runs 400 pair and 100 yearlings.

## **PROPERTY HIGHLIGHTS**

- Water rights out of Pit River and Iverson Reservoir
- Qualifies for 2 landowner tags
- · Great waterfowl hunting
- Over 1.5 miles of river for fishing

DONNA UTTERBACK
Real Estate Agent
BRE# 01199200
Office: (530) 336-6869
Cell: (530) 604-0700
fallriverproperties@frontiernet.net