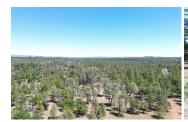

## Shoshoni Loop

Shasta County, California

\$37,500 | 4.80 Acres

0000 Shoshoni Loop Fall River Mills, California

Very nice lot on a long curve off Shoshoni Loop. Mature trees and mostly level to slightly sloping. In an area of nice homes. Close to Pit River access. Just a few miles from Fall River Mills, Fall River and the golf course.

## **PROPERTY HIGHLIGHTS**

Just minutes to stores and restaurants Access off paved county road Power and phone at property line