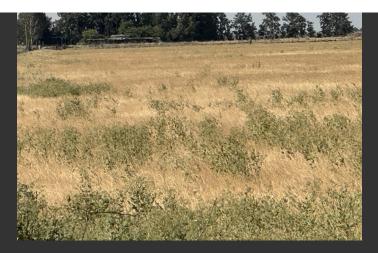

## **Dixon Farms**

Solano County, California

\$1,250,000 | 156.00 Acres

0 Sikes Road Dixon, California

156 acres of bare land with a 2600 gpm well and a new pump. Permenter fenced. County Road Frontage. Currently used for cattle grazing. Conservation Easement in place. No trees or vines.

## **PROPERTY HIGHLIGHTS**

- 156 acre bare land
- Perimeter Fenced
- 2600 gpm well with new pump
- County Road Frontage
- · Currently used for cattle grazing
- Conservation Easement in place
- No planting of trees (orchards) or vines