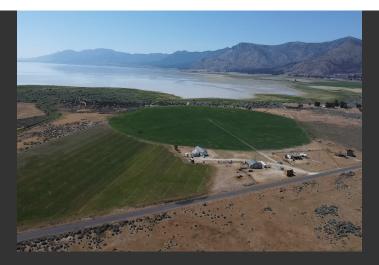

## Lakeside Ranch

Lassen County, California

\$625,000 | 65.64 Acres

716-220 Blickenstaff Rd Janesville, California

WATER, WATER, WATER!!! Take a look at this incredible 65 acre, one of a kind hay ranch, located right here in Lassen County. The beautiful Lakeside Ranch is located in Janesville California, just 80 North of Reno, Nevada. Don't miss out on this great opportunity!

## **PROPERTY HIGHLIGHTS**

- Abundant water
- High producing hay crop
- Newly planted alfalfa
- Beautiful views
- 65+acres

pivot set up for rotational grazing 2 homes

DARCIE STEWART Real Estate Agent BRE# 02205312 Office: (707) 455-4444 Cell: (541) 690-4105 dstewartrealty@outlook.com