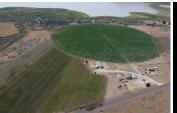

## **Lakeside Ranch**

Lassen County, California

\$625,000 | 65.64 Acres

716-220 Blickenstaff Rd Janesville, California

WATER, WATER, WATER!!! Take a look at this incredible 65 acre, one of a kind hay ranch, located right here in Lassen County. The beautiful Lakeside Ranch is located in Janesville California, just 80 North of Reno, Nevada. Don't miss out on this great opportunity!

## PROPERTY HIGHLIGHTS

- Abundant water
- High producing hay crop
- · Newly planted alfalfa
- Beautiful views
- 65+acres

pivot set up for rotational grazing 2 homes

DARCIE STEWART
Real Estate Agent
BRE# 02205312
Office: (707) 455-4444
Cell: (541) 690-4105
dstewartrealty@outlook.com