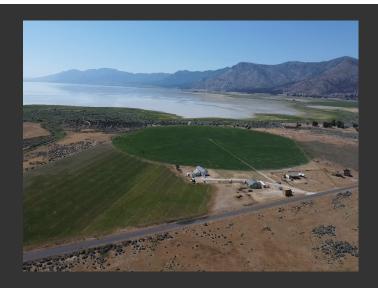

## **Lakeside Ranch**

Lassen County, California

\$625,000 | 65.64 Acres

716-220 Blickenstaff Rd Janesville, California

WATER, WATER, WATER!!! Take a look at this incredible 65 acre, one of a kind hay ranch, located right here in Lassen County. The beautiful Lakeside Ranch is located in Janesville California, just 80 North of Reno, Nevada. Don't miss out on this great opportunity!

## PROPERTY HIGHLIGHTS

- Abundant water
- High producing hay crop
- · Newly planted alfalfa
- Beautiful views
- 65+acres

pivot set up for rotational grazing 2 homes

DARCIE STEWART
Real Estate Agent
BRE# 02205312
Office: (707) 455-4444
Cell: (541) 690-4105
dstewartrealty@outlook.com