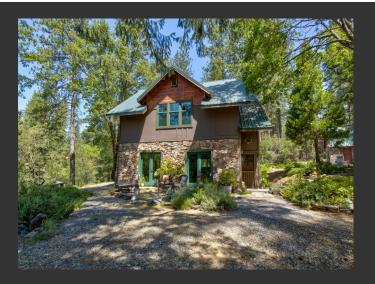

## Nature's Hideout

Amador County, California

\$434,000 | 5.00 Acres

22400 Clute Canyon Road Volcano, California

Nature's Hideout is a very special property in the foothills of Amador County. As you enter this property you can feel the serene magic and beautiful nature surround you. This very well maintained home has 1 bedroom, possibly 2 and 2 full baths. The home is off grid and wired 12V for generator use; the Generac Generator comes with the sale.

## PROPERTY HIGHLIGHTS

- 5.0 Private Acres in the foothills of Amador County
- Virtual Tour (Click Here)
- Custom Built home
- 2 Stories
- Off Grid
- Home is wired 12V with Generator
- 1-2 Bedroom
- · 2 Full Bathrooms
- Useable land
- 50 Minutes to Kirkwood Resort
- 1.25 hrs to Sacramento
- 20 mins to Plymouth, CA
- 24 minutes to Hwy 88-Gateway to Sierra Nevada Recreation