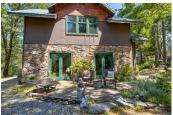

## Nature's Hideout

Amador County, California

\$434,000 | 5.00 Acres

22400 Clute Canyon Road Volcano, California

Nature's Hideout is a very special property in the foothills of Amador County. As you enter this property you can feel the serene magic and beautiful nature surround you. This very well maintained home has 1 bedroom, possibly 2 and 2 full baths. The home is off grid and wired 12V for generator use; the Generac Generator comes with the sale.

## PROPERTY HIGHLIGHTS

- 5.0 Private Acres in the foothills of Amador County
- Virtual Tour (Click Here)
- Custom Built home
- 2 Stories
- Off Grid
- Home is wired 12V with Generator
- 1-2 Bedroom
- · 2 Full Bathrooms
- Useable land
- 50 Minutes to Kirkwood Resort
- 1.25 hrs to Sacramento
- 20 mins to Plymouth, CA
- 24 minutes to Hwy 88-Gateway to Sierra Nevada Recreation