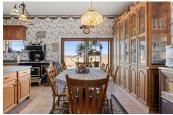

## **Paradise Ranch Castle**

Lander County, Nevada

\$2,500,000 | 80.00 Acres

HC 61 Box 6107 Austin, Nevada

Situated on 80 acres, this castle is furnished with Amishmade cabinetry and many unique decor items, offering a coziness that belies its massive size. Currently operated as a bed and breakfast, the property offers numerous commercial opportunities, from hosting themed parties and events to serving as a base camp for outdoor enthusiasts, hunters, or corporate retreats.

## **PROPERTY HIGHLIGHTS**

- Unique custom-built castle
- 80 acres, potential to purchase an additional 80
- Currently operating as Bed and Breakfast, potential for other revenue streams
- 5,000 + finished sf
- 4,000 + unfinished sf walkout basement
- Wet bar, pool table, jukebox, player piano, gaming table, pizza oven and fryer
- Near Austin Airport