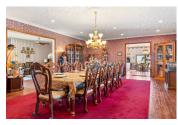

## **Paradise Ranch Castle**

Lander County, Nevada

\$2,500,000 | 80.00 Acres

HC 61 Box 6107 Austin, Nevada

Situated on 80 acres, this castle is furnished with Amishmade cabinetry and many unique decor items, offering a coziness that belies its massive size. Currently operated as a bed and breakfast, the property offers numerous commercial opportunities, from hosting themed parties and events to serving as a base camp for outdoor enthusiasts, hunters, or corporate retreats.

## **PROPERTY HIGHLIGHTS**

- Unique custom-built castle
- 80 acres, potential to purchase an additional 80
- Currently operating as Bed and Breakfast, potential for other revenue streams
- 5,000 + finished sf
- 4,000 + unfinished sf walkout basement
- Wet bar, pool table, jukebox, player piano, gaming table, pizza oven and fryer
- Near Austin Airport