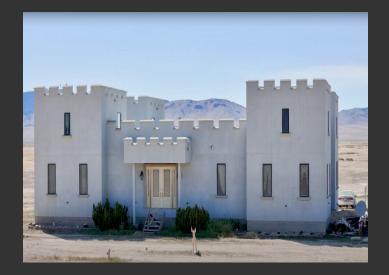

## **Paradise Ranch Castle**

Lander County, Nevada

\$2,500,000 | 80.00 Acres

HC 61 Box 6107 Austin, Nevada

Situated on 80 acres, this castle is furnished with Amishmade cabinetry and many unique decor items, offering a coziness that belies its massive size. Currently operated as a bed and breakfast, the property offers numerous commercial opportunities, from hosting themed parties and events to serving as a base camp for outdoor enthusiasts, hunters, or corporate retreats.

## **PROPERTY HIGHLIGHTS**

- Unique custom-built castle
- 80 acres, potential to purchase an additional 80
- Currently operating as Bed and Breakfast, potential for other revenue streams
- 5,000 + finished sf
- 4,000 + unfinished sf walkout basement
- Wet bar, pool table, jukebox, player piano, gaming table, pizza oven and fryer
- Near Austin Airport