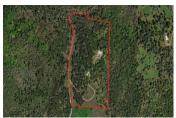

## **Quartz Mountain Ranchette**

Amador County, California

\$699,000 | 40.57 Acres

18200 Quartz Mountain Road N Fiddletown, California

Escape to your private haven with this charming 4-bedroom home, perfectly nestled on 40 expansive acres of pristine land. While the house is in need of some tender loving care, its solid foundation and spacious layout offer a canvas brimming with potential.

## PROPERTY HIGHLIGHTS

- 40+ acres
- 4 Bedroom 4 Bath Country Home
- Impressive 5,000 sq ft shop
- Private/Secluded acreage
- Studded Oaks
- Wild Turkey
- Recreational Opportunity
- 24gpm Well
- Septic
- Check out the Video: https://vimeo.com/1003804687/de66ccdaa9?share=cc