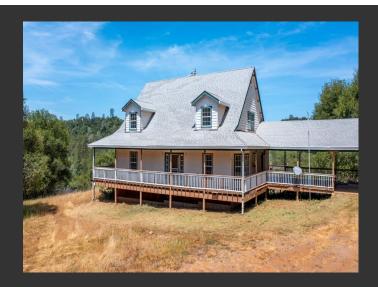

## **Quartz Mountain Ranchette**

Amador County, California

\$699,000 | 40.57 Acres

18200 Quartz Mountain Road N Fiddletown, California

Escape to your private haven with this charming 4-bedroom home, perfectly nestled on 40 expansive acres of pristine land. While the house is in need of some tender loving care, its solid foundation and spacious layout offer a canvas brimming with potential.

## PROPERTY HIGHLIGHTS

- 40+ acres
- 4 Bedroom 4 Bath Country Home
- Impressive 5,000 sq ft shop
- Private/Secluded acreage
- Studded Oaks
- Wild Turkey
- Recreational Opportunity
- 24gpm Well
- Septic
- Check out the Video: https://vimeo.com/1003804687/de66ccdaa9?share=cc