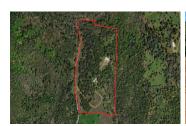

## **Quartz Mountain Ranchette**

Amador County, California

\$699,000 | 40.57 Acres

18200 Quartz Mountain Road N Fiddletown, California

Escape to your private haven with this charming 4-bedroom home, perfectly nestled on 40 expansive acres of pristine land. While the house is in need of some tender loving care, its solid foundation and spacious layout offer a canvas brimming with potential.

## **PROPERTY HIGHLIGHTS**

- 40+ acres
- 4 Bedroom 4 Bath Country Home
- Impressive 5,000 sq ft shop
- Private/Secluded acreage
- Studded Oaks
- Wild Turkey
- Recreational Opportunity
- 24gpm Well
- Septic
- Check out the Video: https://vimeo.com/1003804687/de66ccdaa9?share=copy