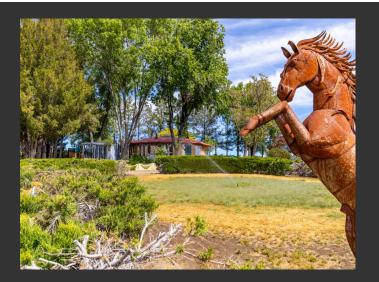

## **Sun Circle Ranch**

Lassen County, California

\$475,000 | 46.48 Acres

480- 250 Belfast Rd Susanville, California

46.48 acre equestrian ranch with year-round Willow Creek running through. The 1246-square-foot Spanish-style rotunda home was built in 1988 for energy efficiency, unmatched durability, and aesthetic appeal. Designed to live in harmony with the earth, the house has abundant natural lighting that creates a bright and welcoming atmosphere year-round!

## PROPERTY HIGHLIGHTS

- Beautiful horse ranch on 46+ acres with Panoramic views
- Willow Creek runs through property
- Energy efficient 1246 sq ft home built in 1988
- House has concrete wall and ceiling with stamped concrete floors
- Private back yard with lawn and shade trees
- Concrete Barn and separate Hay barn with stalls and good ventilation
- Outdoor arena and separate round pen
- Beautiful pastures fenced and cross fenced
- Horse wash rack
- Just 15