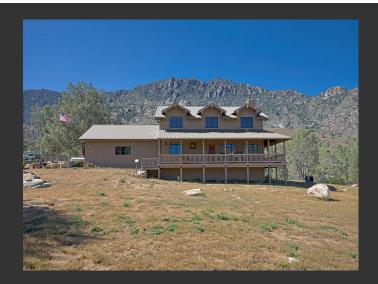

## **Foster Ranch**

Kern County, California

\$2,499,000 | 1,115.56 Acres

22906 Wesley Ave Onyx, California

Located just outside of Lake Isabella, CA, in the southern Sierra Nevada mountains, discover the 1,115+- acre Foster Ranch in Onyx, CA. This turnkey horse facility is mostly fenced and cross fenced and bordered on 3 sides by Wilderness and National Forest.

## **PROPERTY HIGHLIGHTS**

- 1159 +/- Acres
- Custom 2 story home
- · Custom shop/studio
- 5000 sq.ft Warehouse
- Horse Barn
- Hay Barn
- Tack House
- · Livestock Wash Area
- Arena
- 5 Wells
- 4 Springs
- 1000 yard Shooting Range