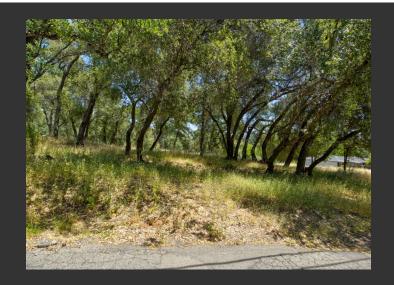

## **Placerville Oaks**

El Dorado County, California

\$325,000 | 4.08 Acres

Excalibar Road Placerville, California

Beautiful acreage in Placerville. This 4.08-acre lot is a student with stunning Oak Trees in a wonderful Placerville neighborhood. City water is available, a septic is needed, and power is at the property line. Access to Hwy 50 is very easy; it takes 45 minutes to Sacramento and 1.25 hours to Lake Tahoe. Don't miss this opportunity to own acreage in the El Dorado Foothills.

## PROPERTY HIGHLIGHTS

- Beautiful 4.08 private acres in Placerville
- Studded Oak Trees
- Wonderful Neighborhood
- Zoned Residential
- ADU allowed
- City Water Available
- Septic Needed
- Power on the property line
- 45 minutes to Sacramento
- 1.25hrs to Lake Tahoe